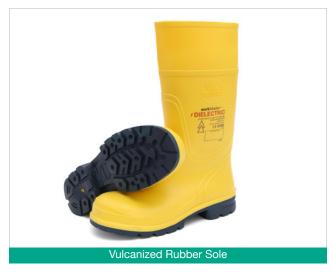

#### **Boot Sole**

- · Blue vulcanized rubber sole for maximum grip %30 better than a conventional safety boot sole
- Slip resistance twice that required by SATRA TM144 standards
- Cleated outsole for maximum grip
- · Two to three times the wear resistance of conventional soles
- Fuel and oil resistant
- · Greater cut resistance than conventional soles
- Resistance to hot contact 60 seconds 300°C.
- Energy absorbing tunnel system conforms to EN 20345 E
- Cold insulation to EN ISO 20345