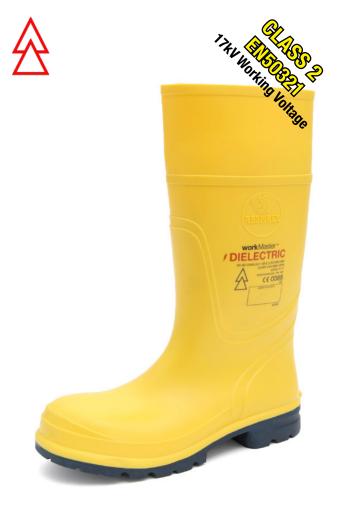

# **DIELECTRIC BOOTS**

**Power Generation Power Distribution** Construction Transport **Telecommunications** 

An electrically insulating dielectric boot with an integral steel toe cap and vulcanized rubber sole for superior slip resistance. The Respirex Dielectric boot provides protection of up to 20kV over the complete boot for over 8 hours, and 35kV over the sole for 3 minutes.

#### **Boot Shaft**

- · Yellow dielectric compound shaft
- · 200 Joule Epoxy coated Steel toe cap to EN ISO 20345
- Seamless construction
- · Kick off lug
- Extra shin protection
- · Adjustable height
- · Ankle guard
- · Non-wicking knitted nylon lining
- · Comfort insole (removable and machine washable)
- · REACH Compliant

#### **Boot Sole**

- · Blue vulcanized rubber sole for maximum grip %30 better than a conventional safety boot sole
- Slip resistance twice that required by SATRA TM144 standards
- Cleated outsole for maximum grip
- · Two to three times the wear resistance of conventional soles
- Fuel and oil resistant
- · Greater cut resistance than conventional soles
- Resistance to hot contact 60 seconds 300°C.
- Energy absorbing tunnel system conforms to EN 20345 E
- Cold insulation to EN ISO 20345